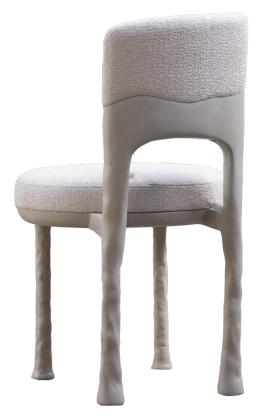

### SIDE CHAIR

SHOWN IN HAND CARVED WHITE OAK 19"W X 22.5"D X 33"H COM: 2 YDS 54" PLAIN CUSTOM FINISHES AVAILABLE