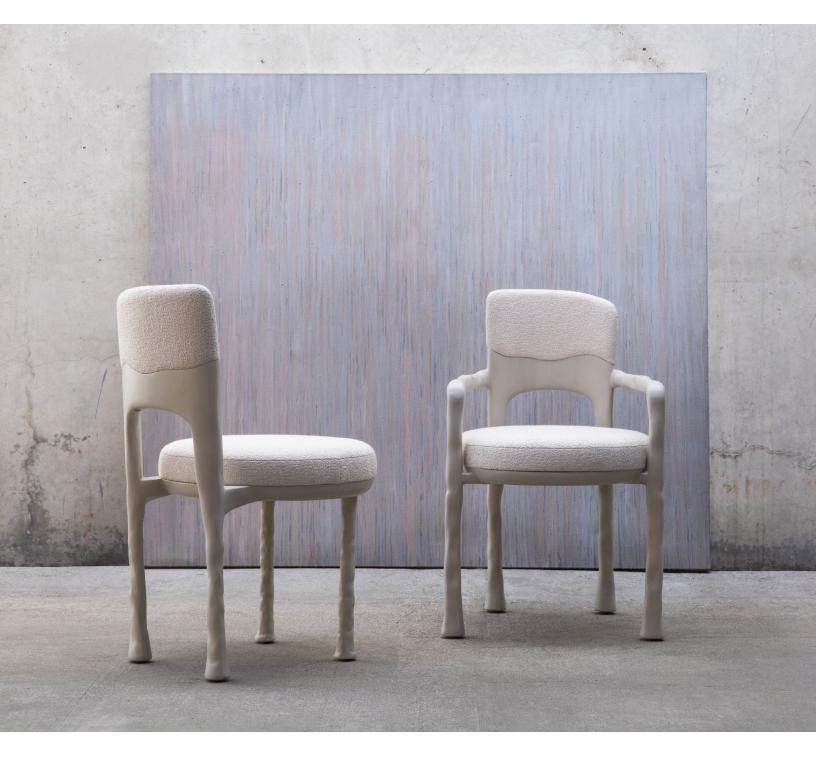

#### GOYAH ARM AND SIDE CHAIR

### SIDE CHAIR

SHOWN IN HAND CARVED WHITE OAK 19"W X 22.5"D X 33"H COM: 2 YDS 54" PLAIN CUSTOM FINISHES AVAILABLE

#### ARM CHAIR

SHOWN IN HAND CARVED WHITE OAK ARM CHAIR: 23"W X 22.5"D X 33"H ARM HEIGHT: 25.5" COM: 2 YDS 54" PLAIN CUSTOM FINISHES AVAILABLE