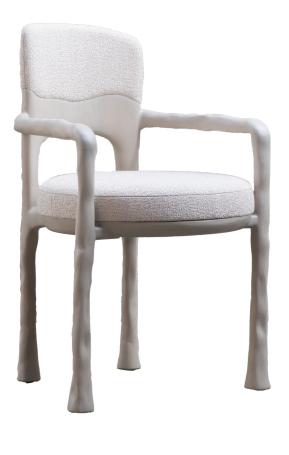

#### ARM CHAIR

SHOWN IN HAND CARVED WHITE OAK ARM CHAIR: 23"W X 22.5"D X 33"H ARM HEIGHT: 25.5" COM: 2 YDS 54" PLAIN CUSTOM FINISHES AVAILABLE