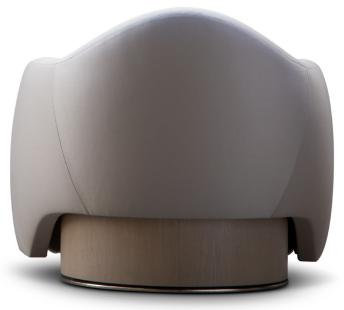

## RM ROBERT MARINELLI

## COOK SWIVEL CHAIR SHOWN WITH METAL TRIM DETAIL AT BASE

| DEPTH:  | 34" | COM SEAT ONLY:    | 3 YDS. 54" W PLAIN |
|---------|-----|-------------------|--------------------|
| HEIGHT: | 34" | COM ENTIRE CHAIR: | 8 YDS. 54" W PLAIN |
| WIDTH:  | 29" | COM BODY ONLY:    | 6 YDS. 54" W PLAIN |

## **RM ROBERT MARINELLI** | COOK SWIVEL CHAIR

INFO@RMIDENTERPRISES.COM WWW.RMIDENTERPRISES.COM

ALL DESIGNS ARE PROTECTED BY COPYRIGHT AND THE TRADEMARK LAWS OF THE U.S. © 2024 RMID ENTERPRISES INC. & ROBERT MARINELLI. THE ABOVE IMAGES ARE FOR ILLUSTRATIVE PURPOSES AS ARE FLOOR SAMPLES. ALL ORDERS REQUIRE CUSTOM SPECIFICATIONS.