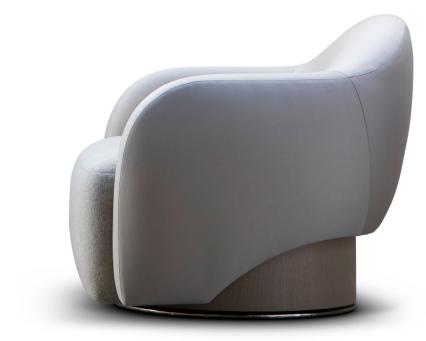

## RM ROBERT MARINELLI

## COOK SWIVEL CHAIR SHOWN WITH METAL TRIM DETAIL AT BASE

| DEPTH:  | 34" | COM SEAT ONLY:    | 3 YDS. 54" W PLAIN |
|---------|-----|-------------------|--------------------|
| HEIGHT: | 34" | COM ENTIRE CHAIR: | 8 YDS. 54" W PLAIN |
| WIDTH:  | 29" | COM BODY ONLY:    | 6 YDS. 54" W PLAIN |

## **RM ROBERT MARINELLI** | COOK SWIVEL CHAIR

INFO@RMIDENTERPRISES.COM WWW.RMIDENTERPRISES.COM

ALL DESIGNS ARE PROTECTED BY COPYRIGHT AND THE TRADEMARK LAWS OF THE U.S. © 2024 RMID ENTERPRISES INC. & ROBERT MARINELLI. THE ABOVE IMAGES ARE FOR ILLUSTRATIVE PURPOSES AS ARE FLOOR SAMPLES. ALL ORDERS REQUIRE CUSTOM SPECIFICATIONS.