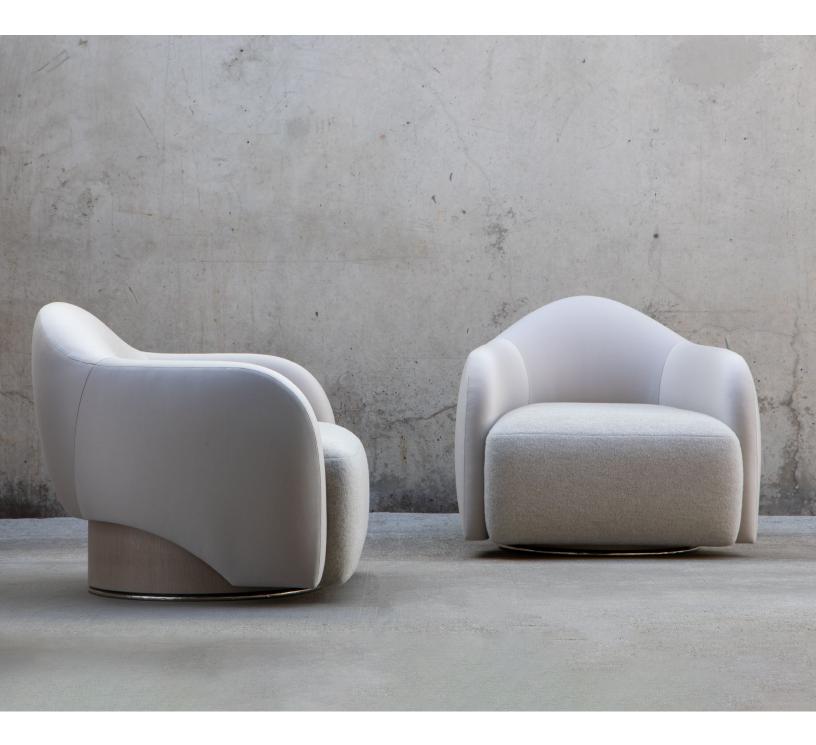

## RM ROBERT MARINELLI

## COOK SWIVEL CHAIR SHOWN WITH METAL TRIM DETAIL AT BASE

| DEPTH:  | 34" | COM SEAT ONLY:    | 3 YDS. 54" W PLAIN |
|---------|-----|-------------------|--------------------|
| HEIGHT: | 34" | COM ENTIRE CHAIR: | 8 YDS. 54" W PLAIN |
| WIDTH:  | 29" | COM BODY ONLY:    | 6 YDS. 54" W PLAIN |

## **RM ROBERT MARINELLI** | COOK SWIVEL CHAIR

INFO@RMIDENTERPRISES.COM WWW.RMIDENTERPRISES.COM

ALL DESIGNS ARE PROTECTED BY COPYRIGHT AND THE TRADEMARK LAWS OF THE U.S. © 2024 RMID ENTERPRISES INC. & ROBERT MARINELLI. THE ABOVE IMAGES ARE FOR ILLUSTRATIVE PURPOSES AS ARE FLOOR SAMPLES. ALL ORDERS REQUIRE CUSTOM SPECIFICATIONS.