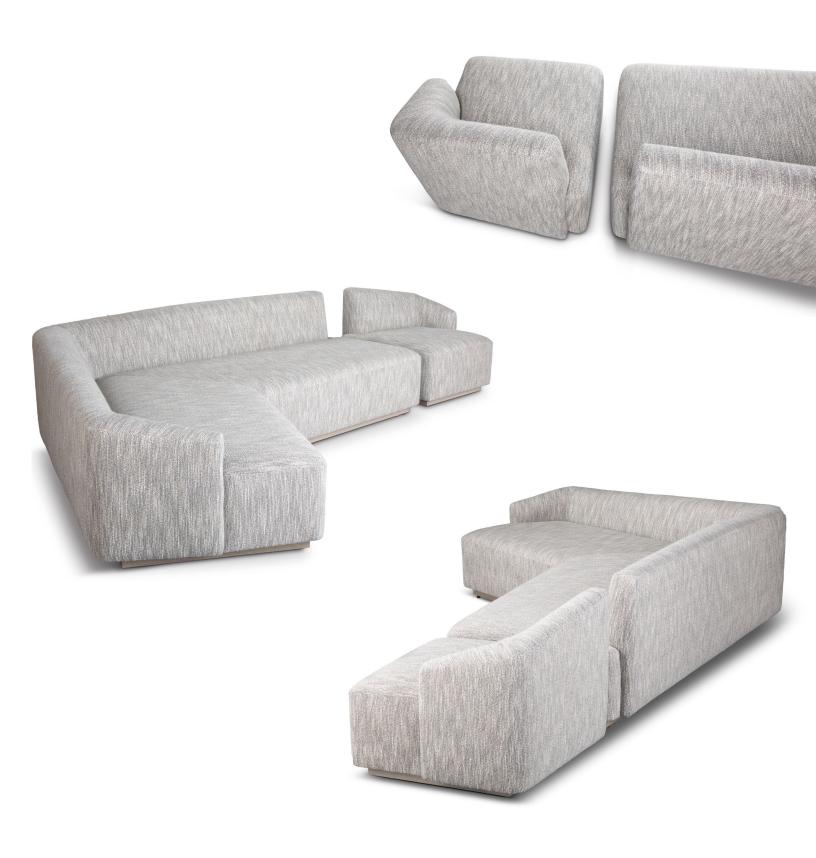

## BOOMERANG SOFA:

SOFA LEFT SIDE FACING: SOFA RIGHT SIDE FACING: OVERALL WIDTH SOFA AND SIDE CHAIR: OVERALL HEIGHT: COM SOFA AND SIDE CHAIR: 67"W X 36" TO 52"D 83"W X 36" TO 52"D 134"W 29" 30 YDS. 54" W PLAIN BOOMERANG SIDE CHAIR:
WIDTH: 29"
DEPTH: 29" TO 34"
HEIGHT: 29"