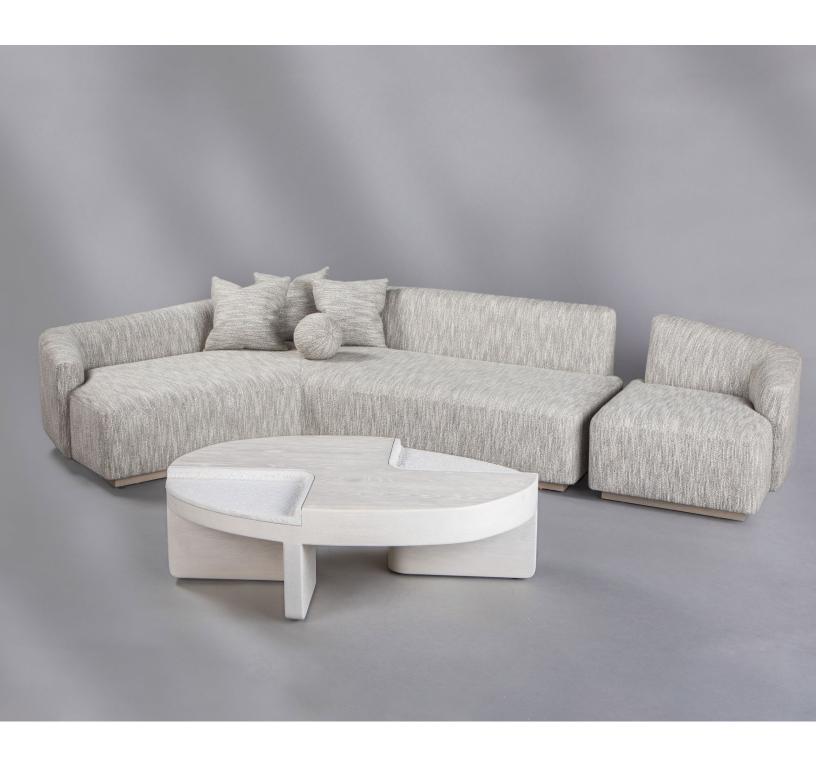

## BOOMERANG SOFA AND SIDE CHAIR SHOWN WITH BEMBE LOW TABLE

## BOOMERANG SOFA:

SOFA LEFT SIDE FACING: SOFA RIGHT SIDE FACING: OVERALL WIDTH SOFA AND SIDE CHAIR: OVERALL HEIGHT: COM SOFA AND SIDE CHAIR: 67"W X 36" TO 52"D 83"W X 36" TO 52"D 134"W 29" 30 YDS. 54" W PLAIN BOOMERANG SIDE CHAIR:
WIDTH: 29"
DEPTH: 29" TO 34"
HEIGHT: 29"